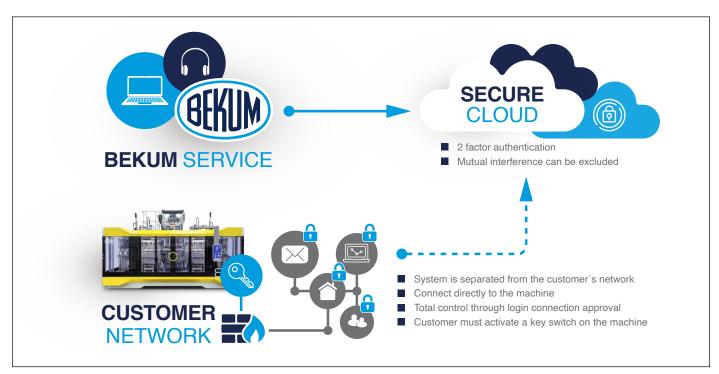

## Security

- Network and data security for machines
- All guidelines and legislation in the area of ICS security will be met
- The customer simply needs to provide an internet connection
- Secure Cloud 2 factor authentication
- Total control through login connection approval
- Customer must activate a key switch on the machine
- Connection directly to the machine
- Remote system is separated from the customer's network