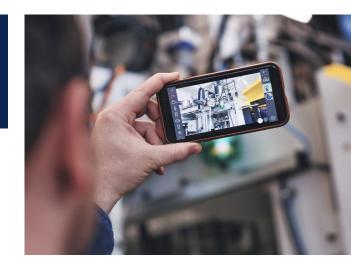

## Fast Troubleshooting

- Reliable, fast and professional support
- Fast and cost-effective support via recorded access
- Fast error detection
- Guided troubleshooting help by our specialists
- Hands-free troubleshooting with smart glasses
- User-friendly operation also via smartphone and tablet
- Fast recovery of machine availability
- Independent from travel restrictions
- Free drawing on customer device for easier communication