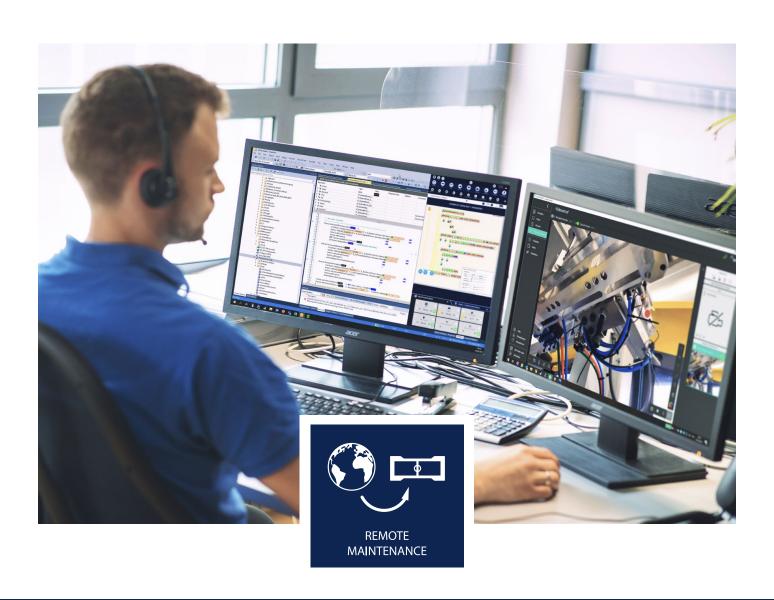

## **Digital Services**Easy remote troubleshooting

The remote maintenance system provides Bekum customers with fast and secure troubleshooting for all components and therefore offers a key benefit for the productivity of our machines.

## Fast Troubleshooting

- Reliable, fast and professional support
- Fast and cost-effective support via recorded access
- Fast error detection
- Guided troubleshooting help by our specialists
- Hands-free troubleshooting with smart glasses
- User-friendly operation also via smartphone and tablet
- Fast recovery of machine availability
- Independent from travel restrictions
- Free drawing on customer device for easier communication