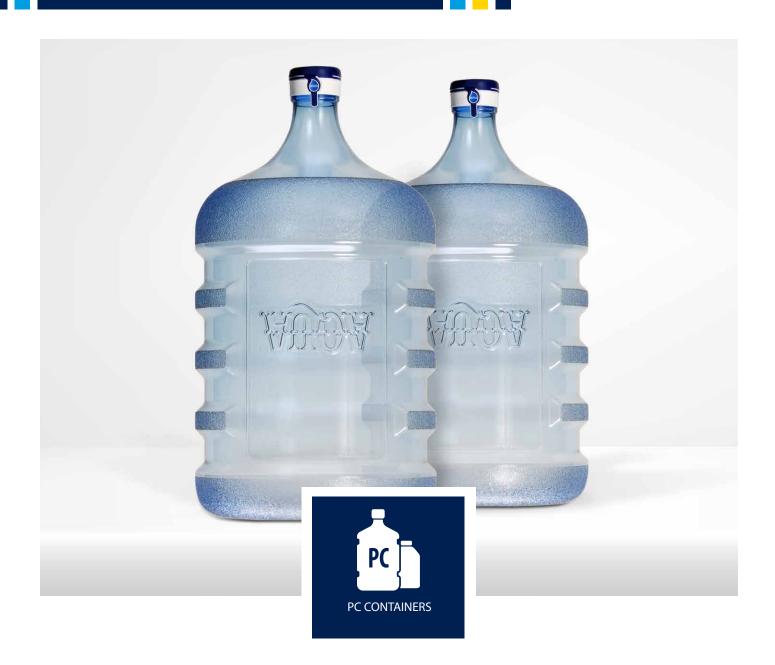

## Polycarbonate bottles

More output and performance with Bekum

Highest output of over 160 containers/hour 5 Gallon Aqua design Production with virgin PC material, recycled material or a combination of both is possible

## Your Advantages at a glance:

- Highest output of over 160 containers/hour with fully automatic flash removal and upright container take-out to conveyor (reference article "Nestlé 5 Gallon Aqua Design without handle" with 750 g net weight)
- Production with virgin PC material, recycled material or a combination of both is possible (Bekum has experience gained from many installed user projects)
- Crystal-clear water bottles transparency with cloudfree surface and without black spots, thinning and flow marks
- High-performance and wear-resistant machine concept with compact footprint for high durability and long production capability